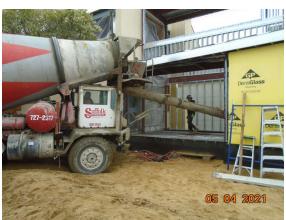

- North addition framing in progress.
- Removal of mezzanine windows.
- Demolition of South Elevation.
- Protection of Shad tree and budding.

- Pouring of double Mat FUJI Sanitary Slab.
- Electric Conduits in concrete encasement.
- Pouring of HVAC slabs.
- Pouring of concrete slab and floor for North Addition.