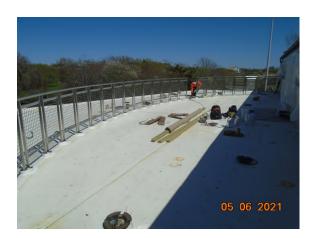

- Installation of spray foam insulation.
- North Addition roof.
- North Addition Densglas Sheathing.
- New HVAC Condensing Unit.

- Delivery of Roof Paver.
- Soffit install East Addition.
- East Addition roof.