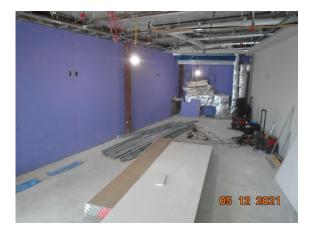

Plumbing Contractor: Hirsch & Company
- Mechanical Contractor: D&S Mechanical Services
- Electrical Contractor: VSC Electric, Inc.
- Solar Contractor: VSC Electric, Inc.



- North addition framing in progress.
- Removal of mezzanine windows.
- Demolition of South Elevation.
- Protection of Shad tree and budding.











- Pouring of double Mat FUJI Sanitary Slab.
- Electric Conduits in concrete encasement.
- Pouring of HVAC slabs.
- Pouring of concrete slab and floor for North Addition.













- Installation of spray foam insulation.
- North Addition roof.
- North Addition Densglas Sheathing.
- New HVAC Condensing Unit.











- Delivery of Roof Paver.
- Soffit install East Addition.
- East Addition roof.







- Sheetrock Local History Center. Wall blocking for TV Mounts.