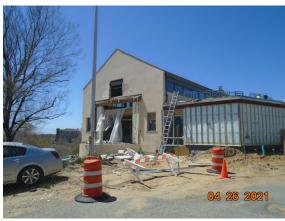

- North addition framing in progress.
- Removal of mezzanine windows.
- Demolition of South Elevation.
- Protection of Shad tree and budding.

- Pouring of double Mat FUJI Sanitary Slab.
- Electric Conduits in concrete encasement.
- Pouring of HVAC slabs.
- Pouring of concrete slab and floor for North Addition.