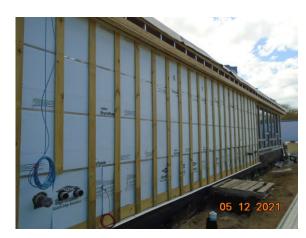

- Installation of spray foam insulation.
- North Addition roof.
- North Addition Densglas Sheathing.
- New HVAC Condensing Unit.

- Delivery of Roof Paver.
- Soffit install East Addition.
- East Addition roof.