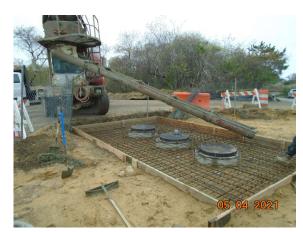

- North addition framing in progress.
- Removal of mezzanine windows.
- Demolition of South Elevation.
- Protection of Shad tree and budding.

- Pouring of double Mat FUJI Sanitary Slab.
- Electric Conduits in concrete encasement.
- Pouring of HVAC slabs.
- Pouring of concrete slab and floor for North Addition.