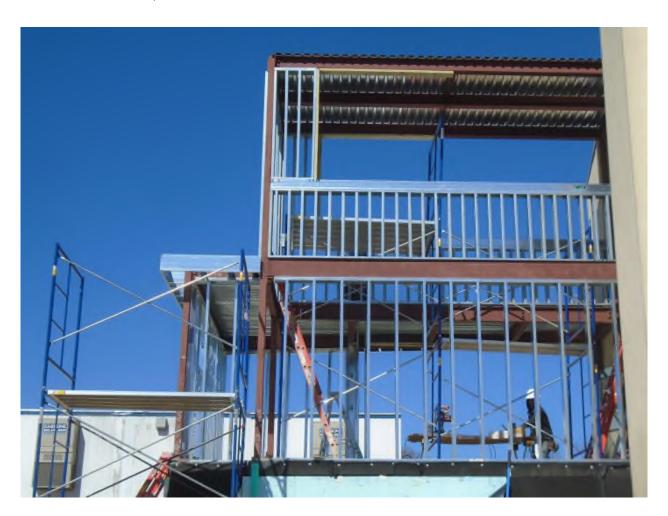

- North addition framing in progress.
- Removal of mezzanine windows.
- Demolition of South Elevation.
- Protection of Shad tree and budding.

- Pouring of double Mat FUJI Sanitary Slab.
- Electric Conduits in concrete encasement.
- Pouring of HVAC slabs.
- Pouring of concrete slab and floor for North Addition.

- Installation of spray foam insulation.
- North Addition roof.
- North Addition Densglas Sheathing.
- New HVAC Condensing Unit.

- Delivery of Roof Paver.
- Soffit install East Addition.
- East Addition roof.