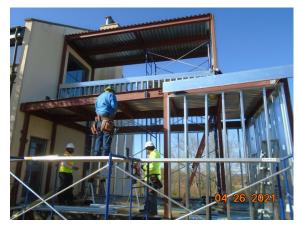

- North addition framing in progress.
- Removal of mezzanine windows.
- Demolition of South Elevation.
- Protection of Shad tree and budding.

- Pouring of double Mat FUJI Sanitary Slab.
- Electric Conduits in concrete encasement.
- Pouring of HVAC slabs.
- Pouring of concrete slab and floor for North Addition.