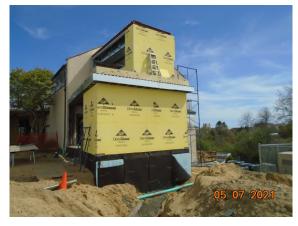

- Installation of spray foam insulation.
- North Addition roof.
- North Addition Densglas Sheathing.
- New HVAC Condensing Unit.

- Delivery of Roof Paver.
- Soffit install East Addition.
- East Addition roof.