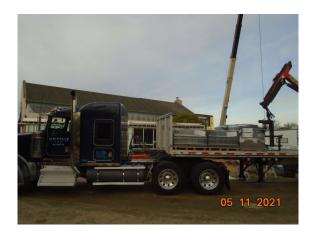

- Installation of spray foam insulation.
- North Addition roof.
- North Addition Densglas Sheathing.
- New HVAC Condensing Unit.

- Delivery of Roof Paver.
- Soffit install East Addition.
- East Addition roof.