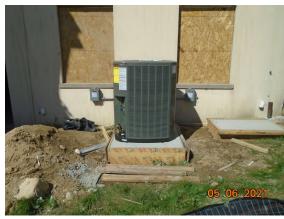

- Installation of spray foam insulation.
- North Addition roof.
- North Addition Densglas Sheathing.
- New HVAC Condensing Unit.

- Delivery of Roof Paver.
- Soffit install East Addition.
- East Addition roof.