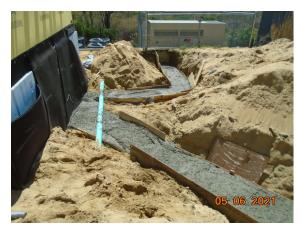

- North addition framing in progress.
- Removal of mezzanine windows.
- Demolition of South Elevation.
- Protection of Shad tree and budding.

- Pouring of double Mat FUJI Sanitary Slab.
- Electric Conduits in concrete encasement.
- Pouring of HVAC slabs.
- Pouring of concrete slab and floor for North Addition.