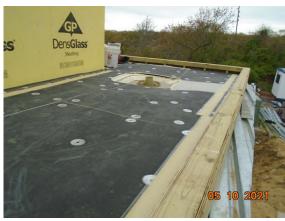

- Installation of spray foam insulation.
- North Addition roof.
- North Addition Densglas Sheathing.
- New HVAC Condensing Unit.

- Delivery of Roof Paver.
- Soffit install East Addition.
- East Addition roof.