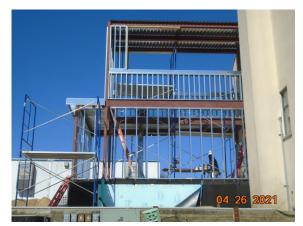

- North addition framing in progress.
- Removal of mezzanine windows.
- Demolition of South Elevation.
- Protection of Shad tree and budding.

- Pouring of double Mat FUJI Sanitary Slab.
- Electric Conduits in concrete encasement.
- Pouring of HVAC slabs.
- Pouring of concrete slab and floor for North Addition.

- Installation of spray foam insulation.
- North Addition roof.
- North Addition Densglas Sheathing.
- New HVAC Condensing Unit.

- Delivery of Roof Paver.
- Soffit install East Addition.
- East Addition roof.