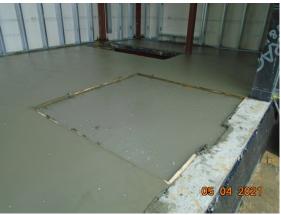

- North addition framing in progress.
- Removal of mezzanine windows.
- Demolition of South Elevation.
- Protection of Shad tree and budding.

- Pouring of double Mat FUJI Sanitary Slab.
- Electric Conduits in concrete encasement.
- Pouring of HVAC slabs.
- Pouring of concrete slab and floor for North Addition.