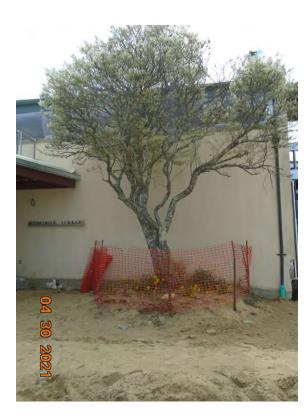

- North addition framing in progress.
- Removal of mezzanine windows.
- Demolition of South Elevation.
- Protection of Shad tree and budding.

- Pouring of double Mat FUJI Sanitary Slab.
- Electric Conduits in concrete encasement.
- Pouring of HVAC slabs.
- Pouring of concrete slab and floor for North Addition.