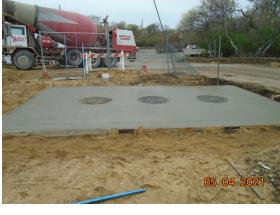

- North addition framing in progress.
- Removal of mezzanine windows.
- Demolition of South Elevation.
- Protection of Shad tree and budding.

- Pouring of double Mat FUJI Sanitary Slab.
- Electric Conduits in concrete encasement.
- Pouring of HVAC slabs.
- Pouring of concrete slab and floor for North Addition.