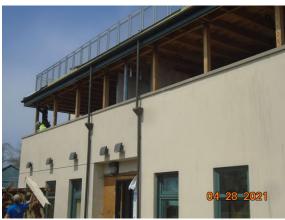

- Installation of spray foam insulation.
- North Addition roof.
- North Addition Densglas Sheathing.
- New HVAC Condensing Unit.

- Delivery of Roof Paver.
- Soffit install East Addition.
- East Addition roof.