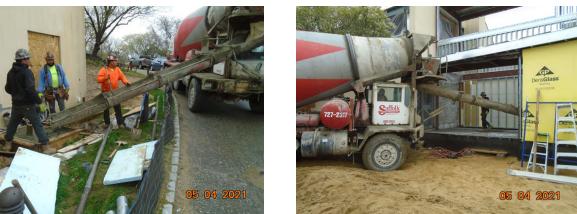

- North addition framing in progress.
- Removal of mezzanine windows.
- Demolition of South Elevation.
- Protection of Shad tree and budding.

- Pouring of double Mat FUJI Sanitary Slab.
- Electric Conduits in concrete encasement.
- Pouring of HVAC slabs.
- Pouring of concrete slab and floor for North Addition.