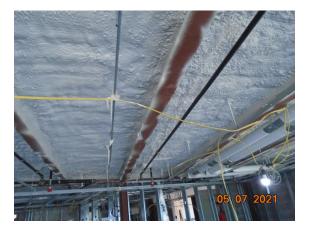

- Installation of spray foam insulation.
- North Addition roof.
- North Addition Densglas Sheathing.
- New HVAC Condensing Unit.

- Delivery of Roof Paver.
- Soffit install East Addition.
- East Addition roof.